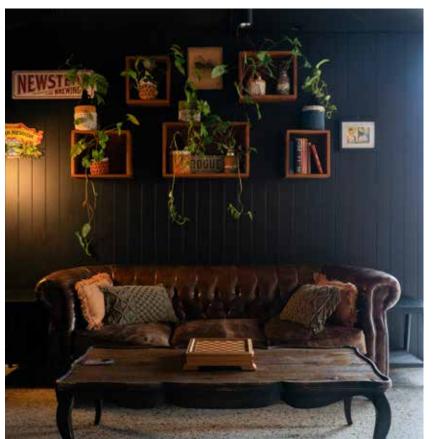

Brewski Underground: Cocktail Bar & Bottleshop

## 1. Brewski Underground: Cocktail Bar & Bottleshop

Our underground bar will blow you away for choice with: 10 taps, 10 cocktails, curated spirits, 40 wines by the bottle and 650+ beers and ciders to choose from - and seating for 12.