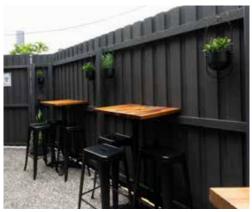

## Party to Impress (con't)

The Courtyard

#### 2. The Courtyard

Our outdoor chill-out zone, take a break or set-up some games for your guests with seating for 15 or 25 cocktail style.