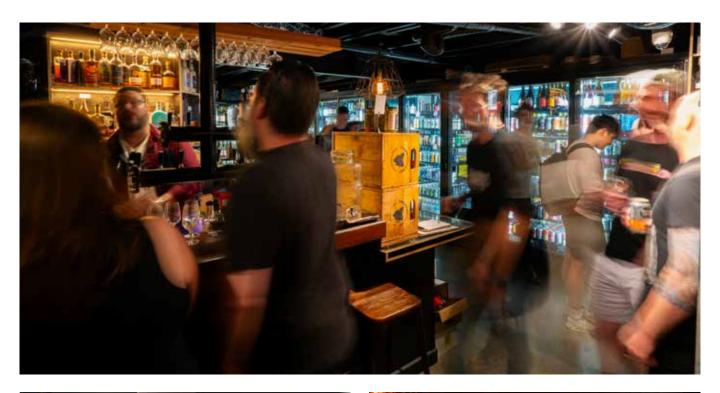

Brewski Underground: Cocktail Bar & Bottleshop

## 1. Brewski Underground: Cocktail Bar & Bottleshop

Our underground bar will blow you away for choice with: 10 taps, 10 cocktails, curated spirits, 40 wines by the bottle and 650+ beers and ciders to choose from - and seating for 12.