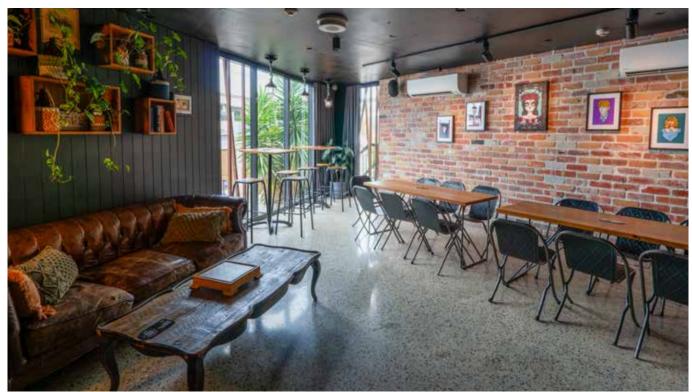

## Party to Impress (con't)

The Courtyard

#### 2. The Courtyard

Our outdoor chill-out zone, take a break or set-up some games for your guests with seating for 15 or 25 cocktail style.