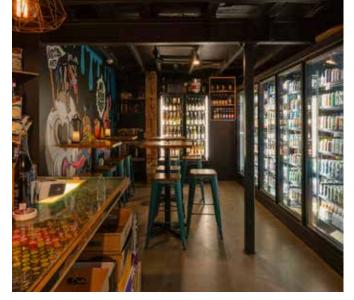

Brewski Underground: Cocktail Bar & Bottleshop

## 1. Brewski Underground: Cocktail Bar & Bottleshop

Our underground bar will blow you away for choice with: 10 taps, 10 cocktails, curated spirits, 40 wines by the bottle and 650+ beers and ciders to choose from - and seating for 12.