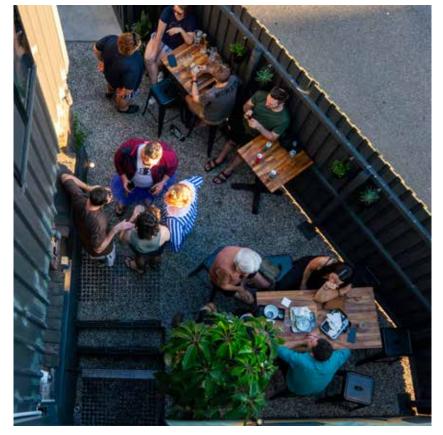

## Party to Impress (con't)

The Courtyard

#### 2. The Courtyard

Our outdoor chill-out zone, take a break or set-up some games for your guests with seating for 15 or 25 cocktail style.